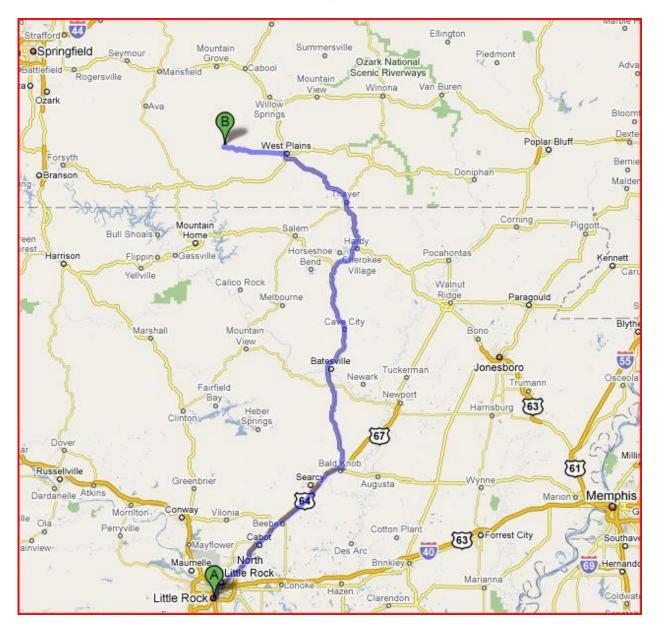

## Directions from Little Rock, AR to River Of Life Farm

- 1. Take US-167/US-67 North to Bald Knob
- 2. Keep Left on US-167 and continue to Ash Flat
- 3. US-167 becomes US-412/US-62
- 4. At Hardy, turn LEFT (North) on US-63N (crossing into Missouri)
- 5. Continue to West Plains. Turn LEFT on CC Hwy (there will be a Sonic on the right)
- 6. Drive approx. 19 miles and turn LEFT (South) on MO-181.
- 7. Continue 7 miles (South) to junction of Hwy. H. and 181.
- 8. Turn left (East) onto County Rd. 365.
- 9. Continue 0.7 mile to "Y" and keep right on County Rd. 365.
- 10. Continue South 2.1 miles to the ROLF entrance on left.
  - You will see the ROLF mailbox at the drive entrance.
  - (Eckart Berry Farm sign @ junction of County Rd. 368 is 0.1 mile before the ROLF entrance).
- 11. Turn left into ROLF private drive and continue 1.5 miles to bottom of hill.
- 12. Turn left and proceed 0.3 mile to ROLF office for check in.