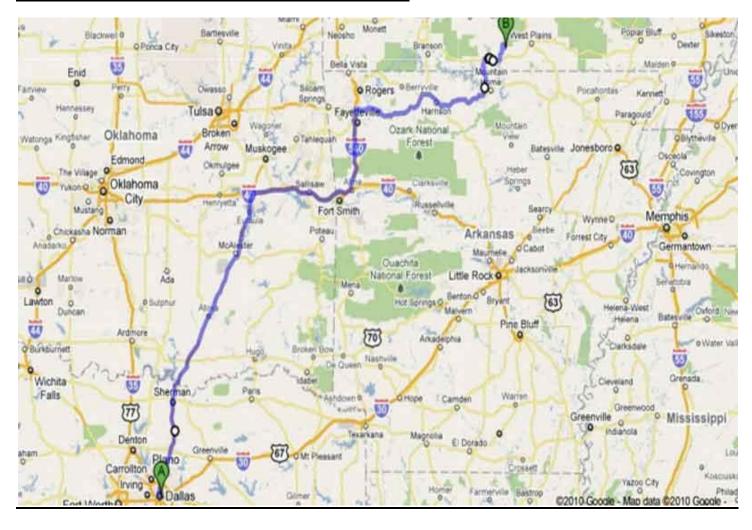

## Dallas, TX to River of Life Farm / Treehouse Cabins

- 1. From Dallas TX, (approx. 8 hours driving time)
- 2. Hwy 75 North to Hwy 69.
- 3. Hwy 69 to Interstate 40.
- 4. Interstate 40 to Ft. Smith AR.
- 5. Interstate 540 to Springdale AR.
- 6. Hwy 412/Hwy 62 to Harrison AR.
- 7. Hwy 62/Hwy 412 to Gassville Ar.
- 8. Hwy 126 North to Midway AR.
- 9. Hwy 5 North to Missouri Hwy 160.
- 10. Turn RIGHT (East) on US-160 and travel to PP Hwy
- 11. Turn LEFT on PP Hwy and travel approx. 5.3 miles.
- 12. Turn LEFT (North) on H Hwy and travel approx. 6 miles.
- 13. To junction of Hwy. H. and 181.
- 14. Turn RIGHT (East) onto County Rd. 365.
- 15. Continue 0.7 mile to a "Y" and keep right on County Rd. 365.
- 16. Continue South 2.1 miles to the ROLF entrance on left.
- 17. You will see the ROLF SIGN at the drive entrance.
- 18. (Eckart Berry Farm sign @ junction of County Rd. 368 is 0.1 mile before the ROLF entrance).
- 19. Turn left into ROLF private drive and continue 1.5 miles to bottom of hill.
- 20. Turn left and proceed 0.3 mile to ROLF office for check in.
- 21. Congratulations you made it!